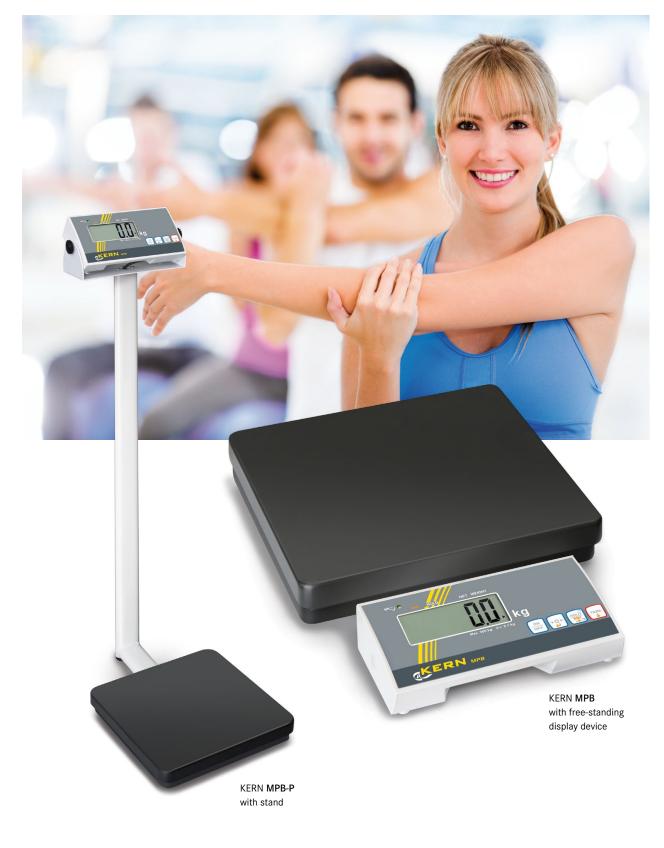

# **KERN MPB** Personal floor scale

Personal floor scale with BMI function

Your KERN specialist dealer:

### Features:

- Sturdy steel weighing plate with a non-slip and wear-resistant surface
- $\boldsymbol{\cdot}$  For easy and hygienic cleaning
- $\boldsymbol{\cdot}$  Secure and non-slip positioning with rubber feet
- Vibration-free weighing: Vibrations are filtered out so that a stable weight is obtained, ideal for restless patients
- Data hold function: When the weighing value remains unchanged the weight indicated on the display is automatically "frozen" until the HOLD key is pressed. This leaves suffcient time to look after the patient and then read the weight in peace
- · Simple and convenient 4-key operation
- · BMI function to determine normal weight/surplus weight
- Battery- or mains-powered
- $\boldsymbol{\cdot}$  Wall mount for the display device, only for models without a stand

#### Technical data:

- LCD display, digit height 25 mm
- Dimensions of weighing plate WxDxH 315x300x60 mm
- Dimensions of display device WxDxH 210x110x50 mm
- Only MPB-P: Overall dimensions (incl. stand)
  - WxDxH 315x440x1010 mm • Cable length of display device (only for
- Cable length of display device (only for models without a stand) approx. 120 cm
- Battery operation possible, 6 x 1.5V AA, not included, operating time approx. 170  $\mbox{h}$
- $\boldsymbol{\cdot}$  Mains adapter (external) included
- $\cdot$  MPB approx. 4,6 kg; MPB-P approx. 6,4 kg