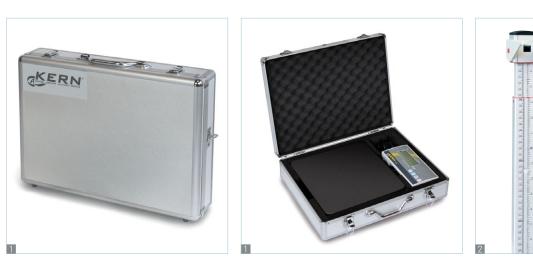

#### Accessories:

- III Sturdy transport case to protect and store the scale, only for model without a stand, KERN MPS-A07
- Mechanical height rod, measuring range 60 200 cm, can be screwed onto the stand (MPB-P) or wall-mounted, KERN MSF 200
- $\cdot\,$  Protective working cover over the display device, KERN EOB-A02